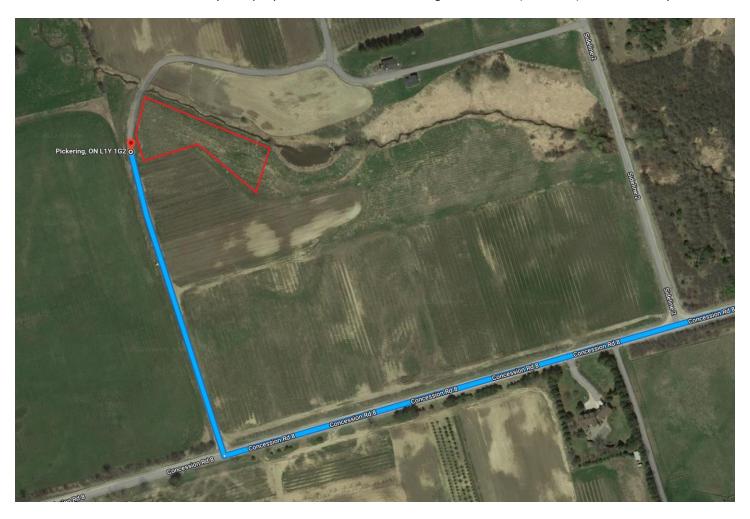

## RCFCT - Field Proposal

Travel 1.4km on Concession Road 8 past Sideline 2

Turn Right (North) off of Concession Road 8 on the first laneway past (West of) sideline 2.

Travel 250m North on the laneway, the proposed field will be on the right hand side (East Side) of the laneway.

https://goo.gl/maps/xKrPCtTNhkEzBT677 Location of end of driveway