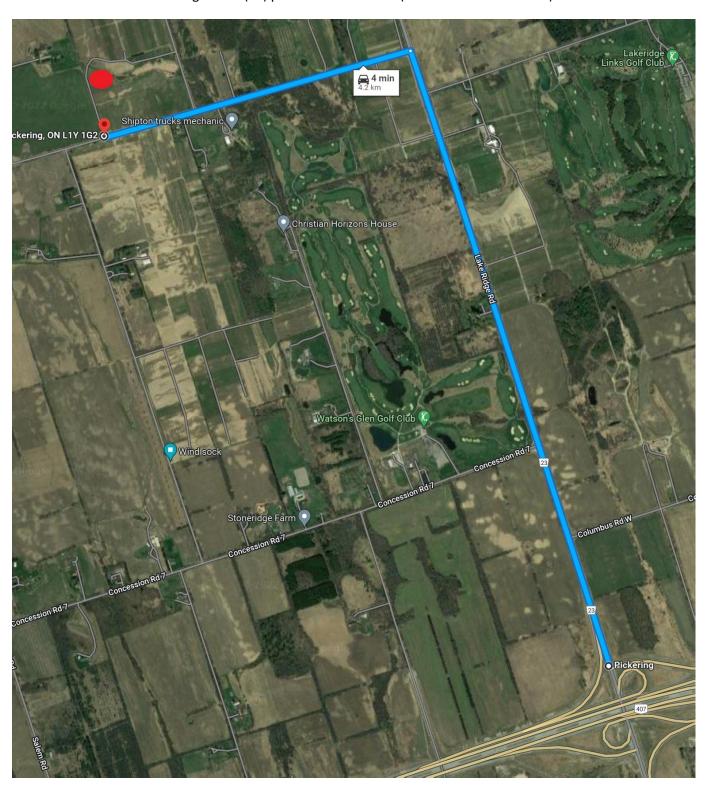

## **Directions to the potential future Field**

Starting North bound on Lakeridge Road (23), North of HWY 407

Travel North 2.8km on Lakeridge Road (23) past Concession Rd 7 (Watson's Glen Golf Club) to Concession Road 8.

## RCFCT – Field Proposal

Turn Left (West) on to Concession Road 8

## RCFCT - Field Proposal

Travel 1.4km on Concession Road 8 past Sideline 2

Turn Right (North) off of Concession Road 8 on the first laneway past (West of) sideline 2.

Travel 250m North on the laneway, the proposed field will be on the right hand side (East Side) of the laneway.