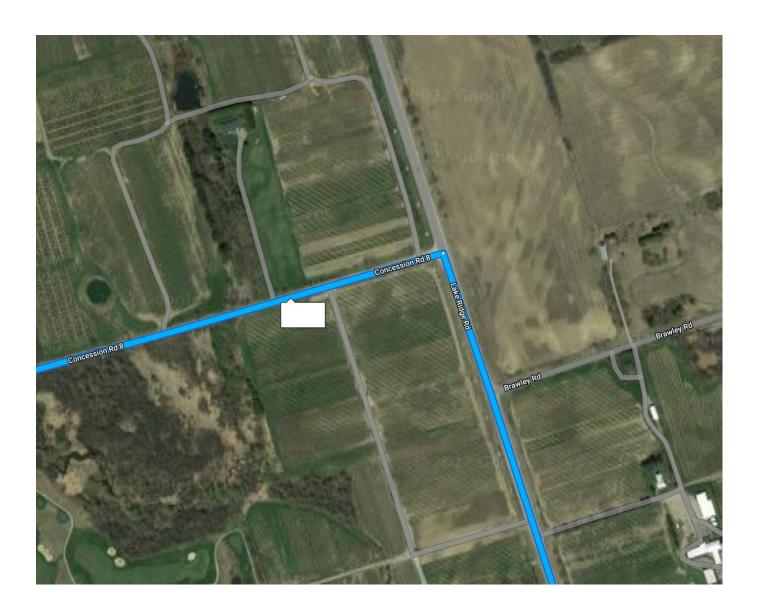

## RCFCT – Field Proposal

Turn Left (West) on to Concession Road 8

## RCFCT - Field Proposal

Travel 1.4km on Concession Road 8 past Sideline 2

Turn Right (North) off of Concession Road 8 on the first laneway past (West of) sideline 2.

Travel 250m North on the laneway, the proposed field will be on the right hand side (East Side) of the laneway.